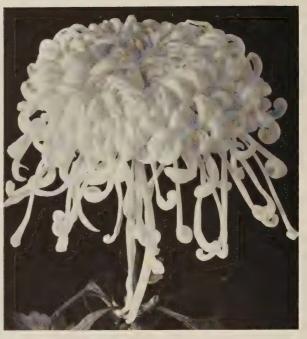

# Exotic Spiders and Threadlike Varieties

Varieties listed in this group, which are sometimes referred to as "Fuji" Mums by the commercial growers, have quilled petals of varying sizes, some of which are long and cord-like, while a great majority have opening of spoon shape at the tip, either fishhooked or plain. These petals either spring out horizontally or droop. Many of these flowers may be eccentric in form, but they are all very graceful. Descriptions were taken from flowers which were disbudded to one bloom per stem with four to six flowers to a plant. The terminal buds were preferred.